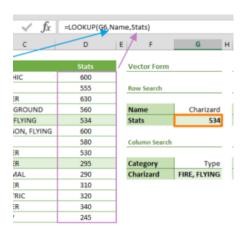

## MASTERING EXCEL LOOKUP FUNCTIONS: WHAT EVERY USER SHOULD KNOW

After this interactive 90-minute, instructor-led training, you'll have mastered the use of Excel's VLOOKUP, HLOOKUP and XLOOKUP functions. You'll know when and how to use them and be able to confidently employ them to save time, work with data more efficiently and be more productive. BONUS: You'll also get great ideas on structuring your data that will help you going forward.