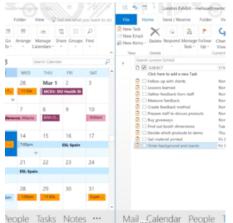

## MANAGING TEAM WORKFLOW WITH MICROSOFT OUTLOOK: GET MORE DONE

Microsoft Outlook is an invaluable communication and project management tool, yet many key features are underutilized. While you may feel proficient at using Outlook for email and meetings, you are likely leaving about 85% of the power of Microsoft Outlook unused! In our interactive, 90-minute event you'll learn how Outlook can be an invaluable tool for managers, supervisors and team leads.

## GET OUT THE DOOR ON TIME WITH MICROSOFT OUTLOOK

After this 90-minute training, you will know how to pack your day with greater output by using Outlook to organize your appointments, meetings and private work time. You'll be equipped to take control of important work details and stay on top of upcoming deadlines. Don't waste a minute while you're at work and leave on time when you learn more efficient time management and exceptional use of Microsoft Outlook.

## **GET MORE OUT OF OUTLOOK: EVERYTHING YOU NEED TO KNOW**

In this live, 90-minute interactive workshop, you will learn innovative ways to elevate your skills and take your knowledge of Outlook to the next level. We'll help you unlock life-saving Microsoft Outlook secrets, so you're equipped to tame your inbox and organize your professional life!

## MAKING OUTLOOK WORK FOR YOU: INBOX AND CALENDAR ESSENTIALS

After this 75-minute training program, you will know how to pack your day with greater output by using Outlook to organize your appointments, meetings and private work time. You'll be equipped to take control of important work details and stay on top of upcoming deadlines. Don't waste a minute while you're at work and leave on time when you learn more efficient time management and exceptional use of Microsoft Outlook.