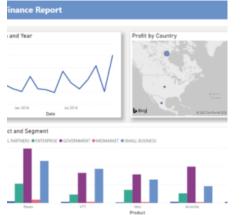

## **EXCEL DASHBOARDS 101 FOR BEGINNERS**

Learn the basics to create Dashboards with Excel, showing patterns that are relevant to all managers and industries. This 90-minute training will give you the skills you need to make cleaner reports, better data analysis and drive key business decisions. Advance your excel knowledge and your career with Excel Dashboards.

### **KPIS & PERFORMANCE DASHBOARDS FOR MAXIMUM IMPACT**

Join us for this 90-minute workshop, to accelerate your understanding as well as effectiveness in designing, implementing and monitoring critical KPIs - using powerful performance dashboards. You'll learn how to tailor your dashboards to perfectly fit the needs of C-suite, middle managers, plus line and field personnel.