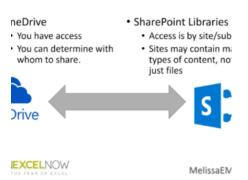

### Read More Categories: Front Line, Office, OneDrive

### MAKE THE MOST OF ONEDRIVE WITH OFFICE 365

You'll learn techniques that make your work in OneDrive faster, more efficient, and purposeful. Maximize your time and your investment in Office 365 today!

Read More

Categories: Office, OneDrive

| Data Review                      | new Developer 1                 | ielę ACRO                      |               | Tell me what you want to do  |                               |
|----------------------------------|---------------------------------|--------------------------------|---------------|------------------------------|-------------------------------|
|                                  | Header Row                      | First Column                   |               | Light                        |                               |
| eleval.                          | Total Row                       | Last Column                    |               |                              |                               |
| . Q Linick.<br>Edward Table Date | Banded Rows                     | Banded Coli<br>Table 25/e Coli |               |                              |                               |
| Ecosynam tables Data             |                                 | new site cite                  | 0rs           |                              |                               |
|                                  |                                 |                                |               |                              |                               |
| ) E                              | F                               | G                              | н             | COLUMN STREET STR            | THE REAL PROPERTY AND INCOMES |
|                                  |                                 |                                |               |                              |                               |
|                                  |                                 |                                |               | 00000                        |                               |
| Date - Product                   | <ul> <li>Prod.Status</li> </ul> | - Rank                         | Customer -    |                              |                               |
| 1/2017 Apples                    | Available                       | Rank                           | ABC           | Medium                       |                               |
| 2/2017 Oranges                   | On Order                        | 1                              | DEF           |                              |                               |
| 3/2017 Bananas                   | Delayed                         | 2                              | GHI           |                              |                               |
| 4/2017 Peaches                   | Pre-Order                       | 3                              | JKL           |                              |                               |
| 5/2017 Pears                     | Available                       | 4                              | MNO           |                              |                               |
| 6/2017 Apples                    | On Order                        | 1                              | ABC           |                              |                               |
| 7/2017 Oranges                   | Delayed                         | 2                              | DEF           |                              |                               |
| 8/2017 Bananas                   | Pre-Order                       | 3                              | GHI           | California and and and       |                               |
| 9/2017 Peaches                   | Available                       | 4                              | JKL           | HERE HARE AND AND ADDRESS OF |                               |
| 0/2017 Pears                     | On Order                        | 1                              | MNO           | STREET COURSE OF             |                               |
| 1/2017 Apples                    | Delayed                         | 2                              | ABC           | Dark                         |                               |
| 2/2017 Oranges                   | Pre-Order                       | 3                              | DEF           |                              |                               |
| 3/2017 Bananas                   | Available                       | 4                              | GHI           |                              |                               |
| 4/2017 Peaches                   | Available                       | 1                              | JKL.          | Mew Table Style.             |                               |
| 5/2017 Pears                     | Available                       | 2                              | MNO           | II One                       |                               |
| 6/2017 Apples                    | Available                       | 3                              | ABC           | 0.5 \$27,220                 | \$3,266                       |
| 7/2017 Oranges                   | Available                       | 4                              | DEF           | 0.8 \$16,363                 | \$1,964                       |
| 8/2017 Bananas                   | Available                       | 1                              | GHI           | 0.1 \$25,655                 | \$3,079                       |
| 9/2017 Peaches                   | Available                       | 2                              | JKL           | 0.3 \$19,765                 | \$2,372                       |
| Group1 Region Se                 | Receiledan                      | South                          | Last West Sum | mary PI Regions a (2)        | 65.507                        |