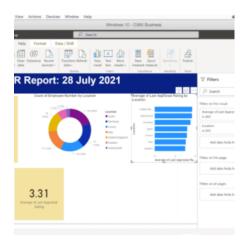

### **KPIS & PERFORMANCE DASHBOARDS FOR MAXIMUM IMPACT**

Join us for this 90-minute workshop, to accelerate your understanding as well as effectiveness in designing, implementing and monitoring critical KPIs - using powerful performance dashboards. You'll learn how to tailor your dashboards to perfectly fit the needs of C-suite, middle managers, plus line and field personnel.